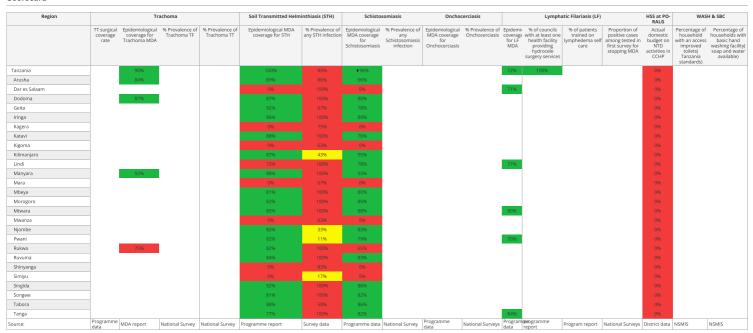

----------------------------------------------------------------------------------------------------|-----|-----------------|
| 50%                                                                    | 52                                                                      | 50%                                                                | 10                                                                                     | <b> 6</b> 2                                             | 0                                                                                             | <b>114</b>                                        | 184                                                                                                                     | 0%  | 8%              |

## Scorecard